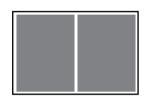

#### **Double Page Spread**

Live: 407.3×262.3mm Trim: 420×275mm Bleed: 426×281mm