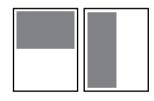

## 2/3 Page

#### Vertical

Live: 127.3×262.3mm Trim: 140×275mm Bleed: 146×281mm

#### Square

Live: 197.3×170.3mm Trim: 210×183mm Bleed: 216×189mm