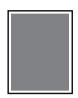

# Print Specifications

## **AD DIMENSION**



#### Full Page

Live: 197.3×262.3mm Trim: 210×275mm Bleed: 216×281mm





## 2/3 Page

#### Vertical

Live: 127.3×262.3mm Trim: 140×275mm Bleed: 146×281mm

#### Square

Live: 197.3×170.3mm Trim: 210×183mm Bleed: 216×189mm



#### **Double Page Spread**

Live: 407.3×262.3mm Trim: 420×275mm Bleed: 426×281mm



## 1/2Page

#### Vertical

Live: 92.3×262.3mm Trim:105×275mm Bleed:111×281mm

#### Horizontal

Live: 197.3×123.3mm Trim: 210×137mm Bleed: 216×143mm

### SUBMISSION GUIDELINES

## **Print Production specifications**

For best reproduction, material should be submitted in a PDF-X1a format. Application files such as Adobe Illustrator, Adobe InDesign and Adobe Photoshop are not acceptable.

## PDF/X1a Specifications:

All high-resolution images and fonts must be included when the file is